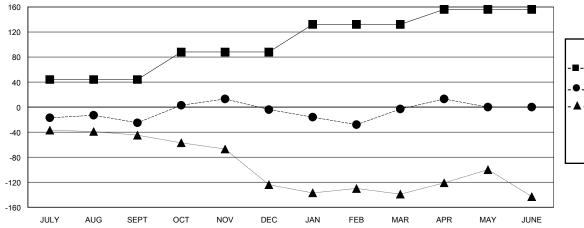

## GOALS AND ACTUAL NEW CLUBS CUMULATIVE

| ■ NEW MEMBER GROWTH NET GOAL    |
|---------------------------------|
| - NEW MEMBER GROWTH ACTUAL      |
| ▲ - LAST YEAR MEMBERSHIP ACTUAL |
|                                 |