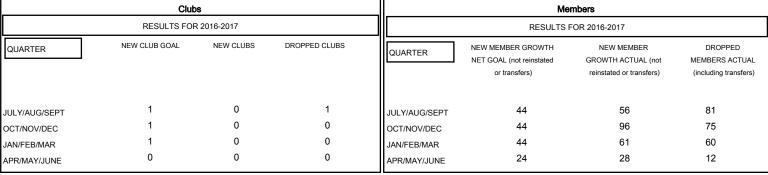

## MONTHLY MEMBERSHIP PROGRESS REPORT

## District 2 A2

Results as of: 4/30/2017





## GOALS AND ACTUAL NEW CLUBS CUMULATIVE







| ■ NEW MEMBER GROWTH NET GOAL    |
|---------------------------------|
| - NEW MEMBER GROWTH ACTUAL      |
| ▲ - LAST YEAR MEMBERSHIP ACTUAL |
|                                 |

| DROPPED CLUBS: 1 |     |
|------------------|-----|
| DROPPED MEMBERS  |     |
| DECEASED         | 21  |
| CLUB CANCELLED   | 9   |
| OTHER            | 198 |
| TOTAL            | 228 |

| 43 CLUBS OF 66 ADDED 1 OR MORE<br>NEW MEMBERS | GENDER DISTE<br>MALE<br>FEMALE | 1,058 (60.22%)<br>699 (39.78%) |     |
|-----------------------------------------------|--------------------------------|--------------------------------|-----|
| CLICK HERE FOR CUMULATIVE                     | TOTAL FAMILY UNIT MEMBERS      |                                | 278 |
| MEMBERSHIP